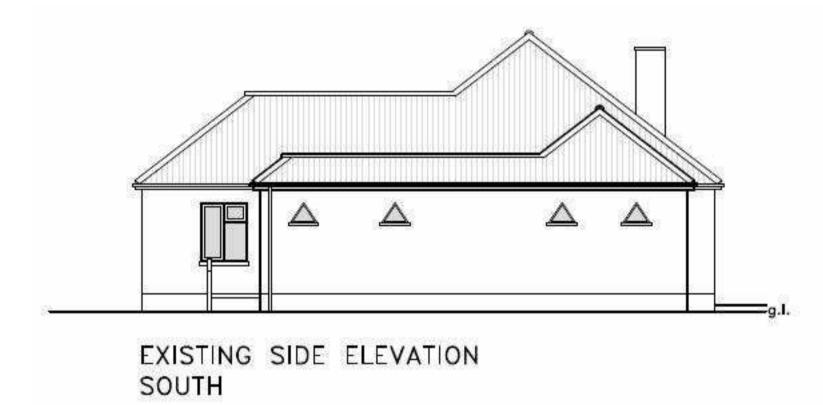

Existing Front Street Scene



Existing Floor Plan
1:100











Proposed Front Street Scene



**Approved Front Elevation** 1: 100

DK Building Designs Ltd Architectural Designers Planning / Building Consultants Tel 01268 655700 Rayleigh Essex SS6 9NZ www.dkbuildingdesigns.co.uk

Sheet 2 of 3 rev C Date May 2020 A1 size

Title Demolish Dwelling and construct pair of semi detached houses at 20 Berkeley Gardens Leigh on Sea

All dimensions and or load-bearing walls to be checked and agreed on site as correct by contractor prior to commencement of works and ordering of materials. Any discrepancies to be reported to DK Building Designs prior to commencement of works. DK Building Designs will accept no responsibility for works commenced on site prior to planning approval (if playant) works commenced on site prior to planning approval (if relevant) and