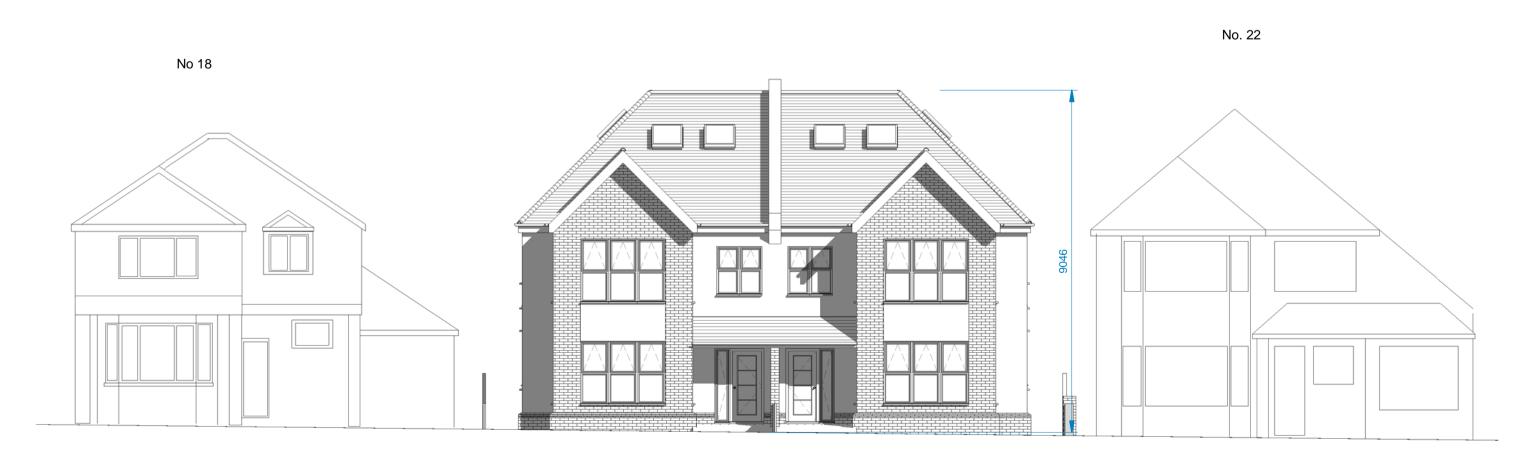

Existing Front Street Scene



Existing Floor Plan
1:100











Proposed Front Street Scene



**Approved Front Elevation** 1: 100

DK Building Designs Ltd Architectural Designers Planning / Building Consultants Tel 01268 655700 Rayleigh Essex SS6 9NZ www.dkbuildingdesigns.co.uk

Sheet 2 of 3 rev C Date May 2020 A1 size

Title Demolish Dwelling and construct pair of semi detached houses at 20 Berkeley Gardens Leigh on Sea

All dimensions and or load-bearing walls to be checked and agreed on site as correct by contractor prior to commencement of works and ordering of materials. Any discrepancies to be reported to DK Building Designs prior to commencement of works. DK Building Designs will accept no responsibility for works commenced on site prior to planning approval (if playant) works commenced on site prior to planning approval (if relevant) and bui