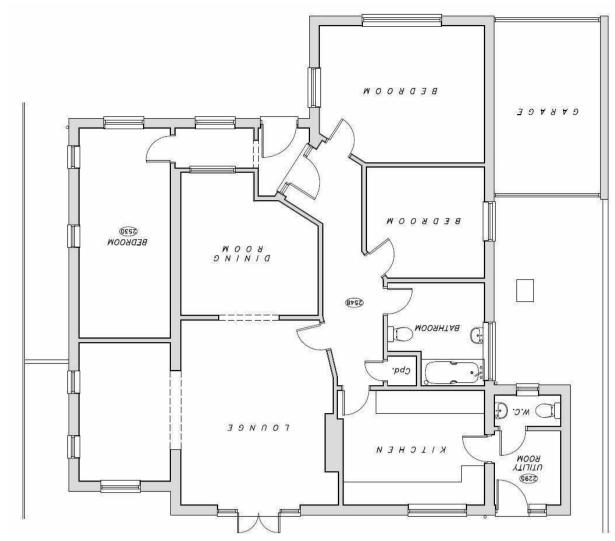

Existing Front Street Scene

Existing Floor Plan
1:100

Proposed Front Street Scene

**Approved Front Elevation** 1: 100

DK Building Designs Ltd Architectural Designers Planning / Building Consultants Tel 01268 655700 Rayleigh Essex SS6 9NZ www.dkbuildingdesigns.co.uk