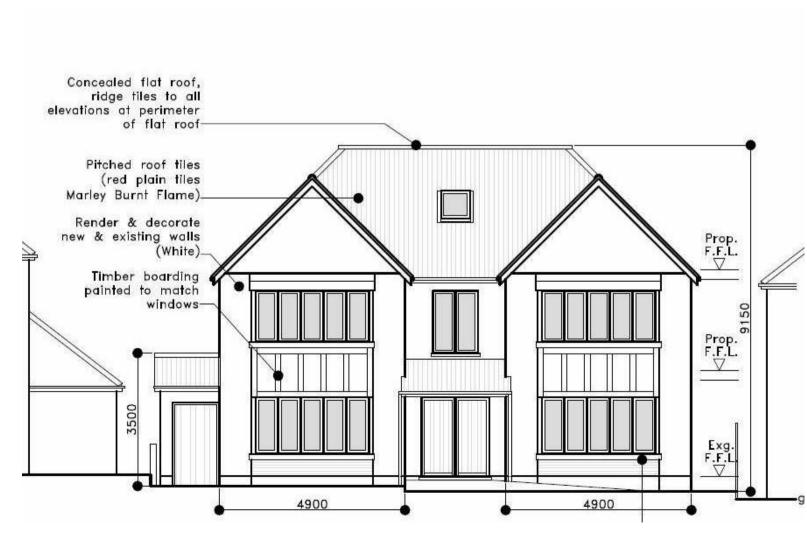

Existing Front Street Scene



Existing Floor Plan
1:100











Proposed Front Street Scene



**Approved Front Elevation** 1: 100

DK Building Designs Ltd Architectural Designers Planning / Building Consultants Tel 01268 655700 Rayleigh Essex SS6 9NZ www.dkbuildingdesigns.co.uk

Sheet 2 of 3 rev C Date May 2020 A1 size

Title Demolish Dwelling and construct pair of semi detached houses at 20 Berkeley Gardens Leigh on Sea

All dimensions and or load-bearing walls to be checked and agreed on site as correct by contractor prior to commencement of works and ordering of materials. Any discrepancies to be reported to DK Building Designs prior to commencement of works. DK Building Designs will accept no responsibility for works commenced on site prior to planning approval (if playant) works commenced on site prior to planning approval (if relevant) and building control approval.

Plans